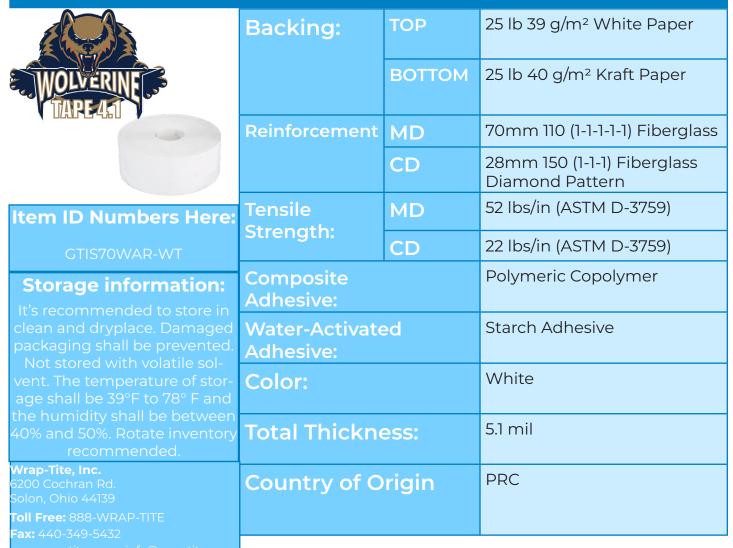

## **WOLVERINE Water Activated Gum Tape**

## **Product Description:**

Wolverine 4.1 Industrial Water-activated reinforced kraft paper tape. It is mainly used to replace pressure sensitive adhesive tape usually used for carton sealing. Used for two strip sealing cartons top and bottom. Works well on recycled cartons, and non-unitized loads. Recommended for use on light weight to average cartons up to 24 pounds (11 kg).